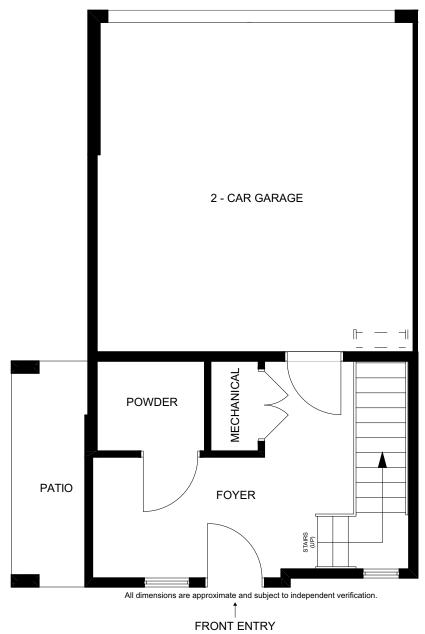

**FRONT** 

REAR

All dimensions are approximate and subject to independent verification.

FRONT ENTRY

**GROUND FLOOR PLAN** 

REAR

All dimensions are approximate and subject to independent verification.

FRONT

All dimensions are approximate and subject to independent verification.

FRONT ENTRY

**GROUND FLOOR PLAN** 

REAR

All dimensions are approximate and subject to independent verification.

FRONT

SECOND LEVEL FLOOR PLAN

REAR

All dimensions are approximate and subject to independent verification.

**FRONT** 

REAR

All dimensions are approximate and subject to independent verification.

FRONT

REAR

FRONT ENTRY

**GROUND FLOOR PLAN** 

REAR

All dimensions are approximate and subject to independent verification.

FRONT

SECOND LEVEL FLOOR PLAN

REAR

All dimensions are approximate and subject to independent verification.