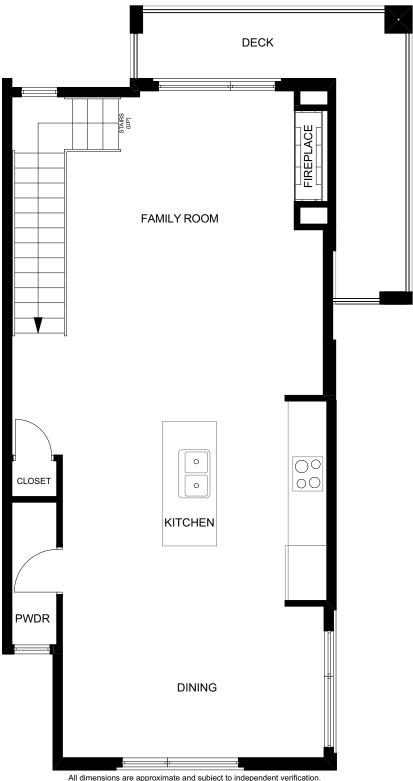

**FRONT** 

REAR

All dimensions are approximate and subject to independent verification.

FRONT ENTRY

**GROUND FLOOR PLAN** 

REAR

All dimensions are approximate and subject to independent verification.

FRONT

All dimensions are approximate and subject to independent verification.

FRONT ENTRY

**GROUND FLOOR PLAN** 

REAR

All dimensions are approximate and subject to independent verification.

FRONT

SECOND LEVEL FLOOR PLAN

REAR

All dimensions are approximate and subject to independent verification.

**FRONT** 

REAR

All dimensions are approximate and subject to independent verification.

FRONT

REAR

FRONT ENTRY

**GROUND FLOOR PLAN** 

REAR

All dimensions are approximate and subject to independent verification.

FRONT

SECOND LEVEL FLOOR PLAN

REAR

All dimensions are approximate and subject to independent verification.