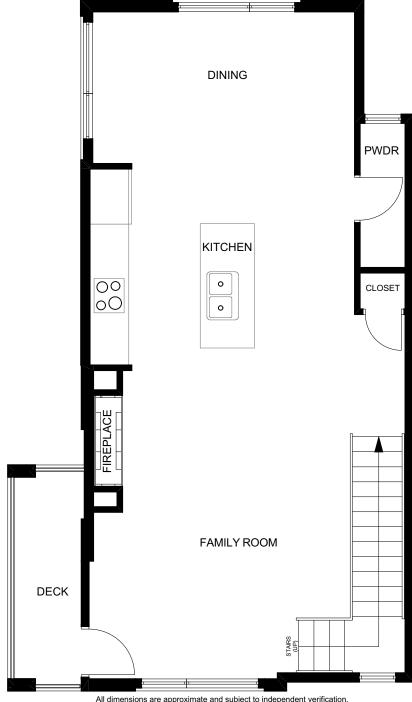

All dimensions are approximate and subject to independent verification.

REAR SECOND LEVEL FLOOR PLAN

All dimensions are approximate and subject to independent verification.

**REAR** 

FRONT

REAR

**GROUND FLOOR PLAN** 

FRONT

All dimensions are approximate and subject to independent verification.

**REAR** 

SECOND LEVEL FLOOR PLAN

REAR

REAR

REAR

GROUND FLOOR PLAN

All dimensions are approximate and subject to independent verification.

FRONT ENTRY

**GROUND FLOOR PLAN** 

REAR

All dimensions are approximate and subject to independent verification.

FRONT

SECOND LEVEL FLOOR PLAN

**GROUND FLOOR PLAN** 

REAR

All dimensions are approximate and subject to independent verification.

FRONT

SECOND LEVEL FLOOR PLAN

REAR

All dimensions are approximate and subject to independent verification.