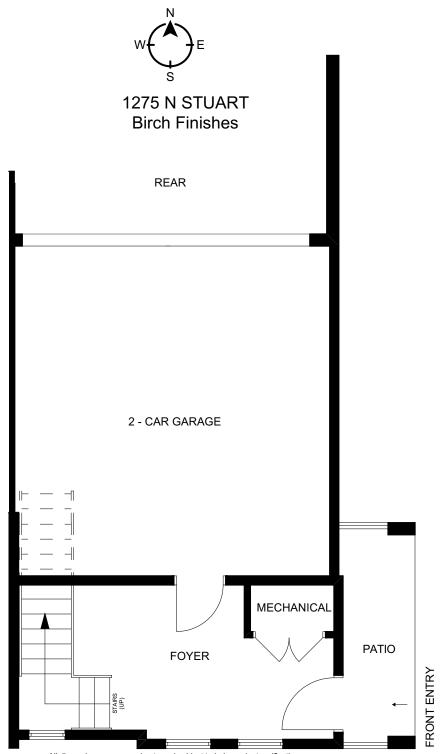

**FRONT** 

REAR

All dimensions are approximate and subject to independent verification.

FRONT ENTRY

**GROUND FLOOR PLAN** 

REAR

All dimensions are approximate and subject to independent verification.

FRONT

All dimensions are approximate and subject to independent verification.

FRONT ENTRY

**GROUND FLOOR PLAN** 

REAR

All dimensions are approximate and subject to independent verification.

FRONT

SECOND LEVEL FLOOR PLAN

REAR

All dimensions are approximate and subject to independent verification.

**FRONT** 

REAR

All dimensions are approximate and subject to independent verification.

FRONT

REAR

FRONT ENTRY

**GROUND FLOOR PLAN** 

REAR

All dimensions are approximate and subject to independent verification.

FRONT

SECOND LEVEL FLOOR PLAN

REAR

All dimensions are approximate and subject to independent verification.