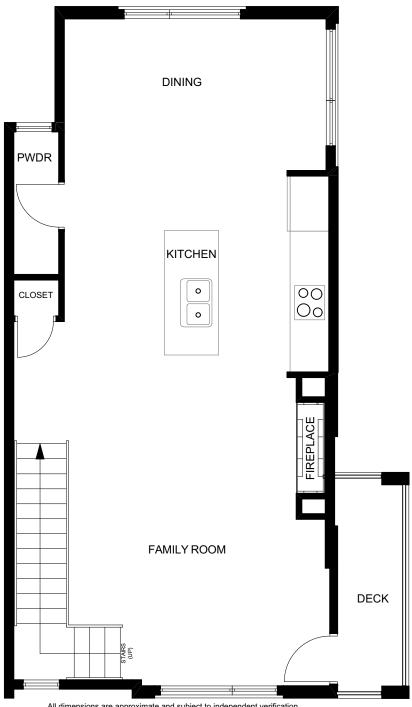

All dimensions are approximate and subject to independent verification.

REAR

All dimensions are approximate and subject to independent verification.

FRONT

SECOND LEVEL FLOOR PLAN

REAR

All dimensions are approximate and subject to independent verification.

**FRONT** 

REAR

**FRONT** 

All dimensions are approximate and subject to independent verification.

REAR

FRONT

All dimensions are approximate and subject to independent verification.

REAR
SECOND LEVEL FLOOR PLAN

REAR
SECOND LEVEL FLOOR PLAN

oximate and subject to independent verification

REAR

FRONT

REAR

All dimensions are approximate and subject to independent verification.

REAR

FRONT

All dimensions are approximate and subject to independent verification.

REAR SECOND LEVEL FLOOR PLAN

All dimensions are approximate and subject to independent verification.

**REAR** 

FRONT

REAR

**GROUND FLOOR PLAN** 

FRONT

All dimensions are approximate and subject to independent verification.

**REAR** 

SECOND LEVEL FLOOR PLAN

REAR

REAR

REAR

GROUND FLOOR PLAN