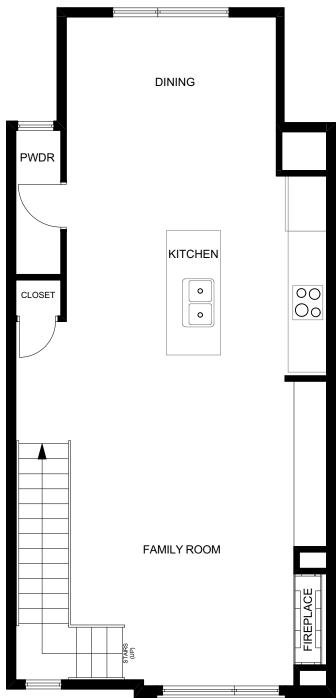

All dimensions are approximate and subject to independent verification.

REAR

All dimensions are approximate and subject to independent verification.

FRONT

SECOND LEVEL FLOOR PLAN

REAR

All dimensions are approximate and subject to independent verification.

**FRONT** 

REAR

**FRONT** 

All dimensions are approximate and subject to independent verification.

REAR

FRONT

All dimensions are approximate and subject to independent verification.

REAR
SECOND LEVEL FLOOR PLAN

All dimensions are approximate and subject to independent verification.

REAR SECOND LEVEL FLOOR PLAN

All dimensions are approximate and subject to independent verification.

**REAR** 

FRONT

REAR

**GROUND FLOOR PLAN** 

FRONT

All dimensions are approximate and subject to independent verification.

**REAR** 

SECOND LEVEL FLOOR PLAN

REAR

REAR

REAR

GROUND FLOOR PLAN